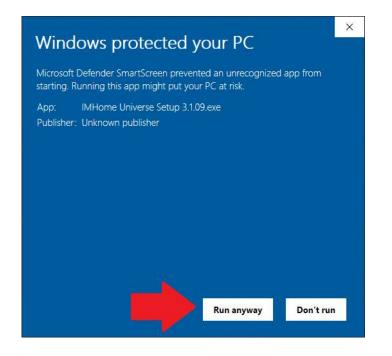

Step 1: Please select the "More info" option on the Microsoft Defender SmartScreen window.

Step 2: Choose the option to "Run anyway" on the Microsoft Defender SmartScreen window.

Step 3: Select "Yes" in the User Account Control window to permit the installation.