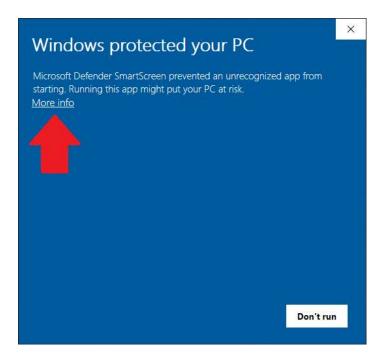

Step 1: Please select the "More info" option on the Microsoft Defender SmartScreen window.

Step 2: Choose the option to "Run anyway" on the Microsoft Defender SmartScreen window.

Step 3: Select "Yes" in the User Account Control window to permit the installation.