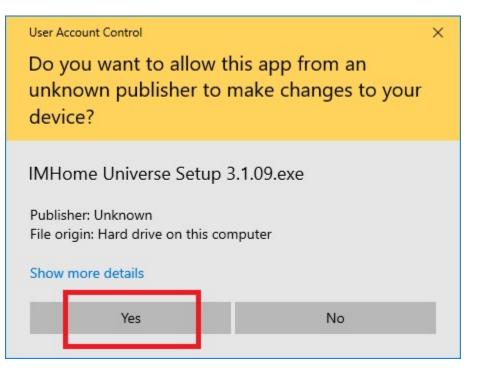

Step 1: Please select the "More info" option on the Microsoft Defender SmartScreen window.

Step 2: Choose the option to "Run anyway" on the Microsoft Defender SmartScreen window.

Step 3: Select "Yes" in the User Account Control window to permit the installation.