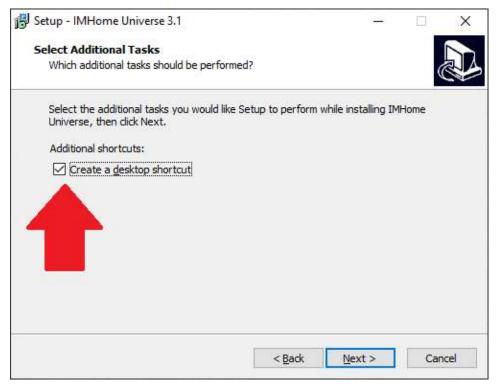

/>clinical trainer of the Interactive Metronome products.</li> </ul>              | vidual qu  | alified |
| c) LICENSED PRODUCT means a MASTER CONTROL UNI                                                                                                    | т ("мси")  | ), ~    |
| I accept the agreement                                                                                                                            |            |         |
| ○ I do not accept the agreement                                                                                                                   |            |         |
| Nex                                                                                                                                               |            | Can     |



## Step 5: Select the "Create a desktop shortcut" option and select "Next "

## Step 6: Review all the settings and select "Install" to begin installing IM Home.